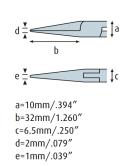

## SPECIFICATION:

| Length             | 140 mm |
|--------------------|--------|
| A - Head width     | 10 mm  |
| B - Head length    | 32 mm  |
| C - Head thickness | 6.5 mm |
| D - Jaws thickness | 2 mm   |
| E - Jaws width     | 1 mm   |
| Weight             | 68 g   |