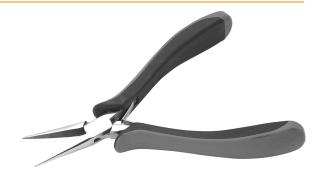

## **Snipe Nose Cutting Pliers**

## **DESCRIPTION:**

Snipe nose pliers for professionals with straight, smooth jaws

Special pliers made from high grade special steel for extremely high requirements

For gripping, bending and holding

Box joint - double leaf spring

Precise jaw adjustment without backlash

High gloss steel polished surface

Ergonomically formed bicoloured hand guard - dissipative anti-slide material

The pliers have been tested with good results by several test laboratories adequate to DIN EN 61340-5-1, DIN 61340-2-1, DIN 61340-2-3 for work in ESD protected areas